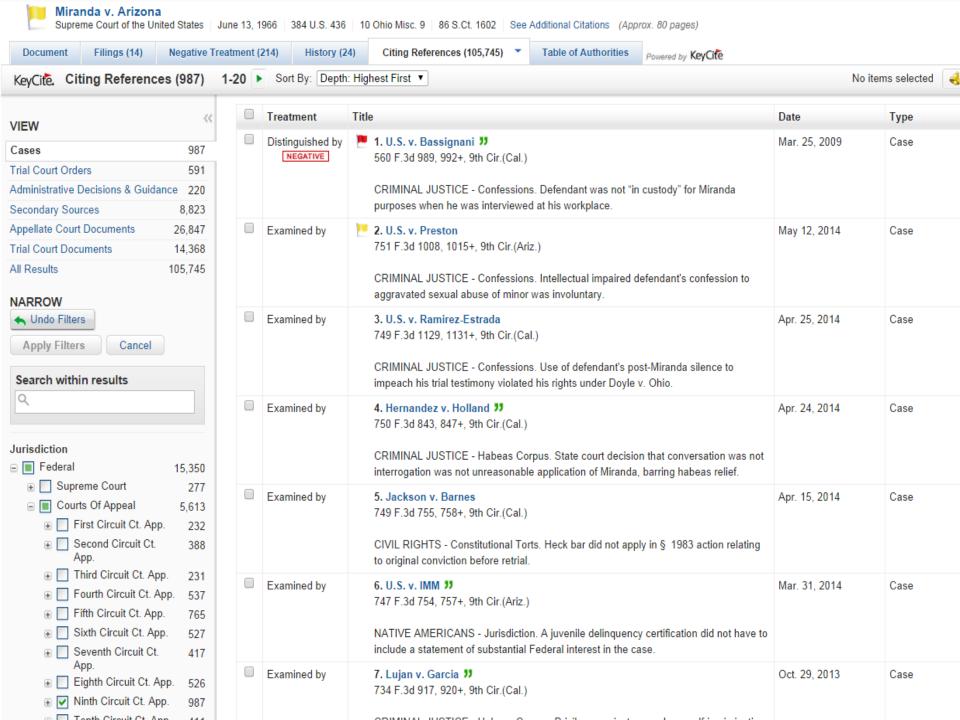

# What else do you need to know about the case? (cont.)

- Subsequent treatment of the case
  - How courts unrelated litigation treated the case
    - Different parties, similar facts, litigation
  - Holding criticized, distinguished, followed
- Other resources
  - Such as ALR, Law reviews