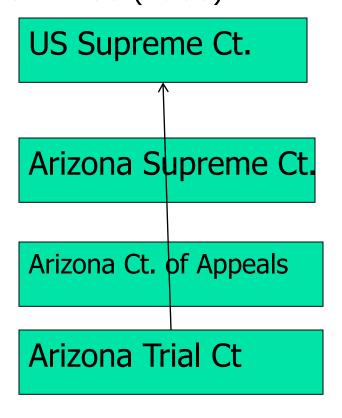

# What do you need to know about the case?

- Prior history of the case
- Subsequent history of the case
  - Same case on appeal
  - Same parties, facts, litigation
  - Affirmed, reversed, modified

Miranda v. Arizona,384 U.S. 436 (1966)