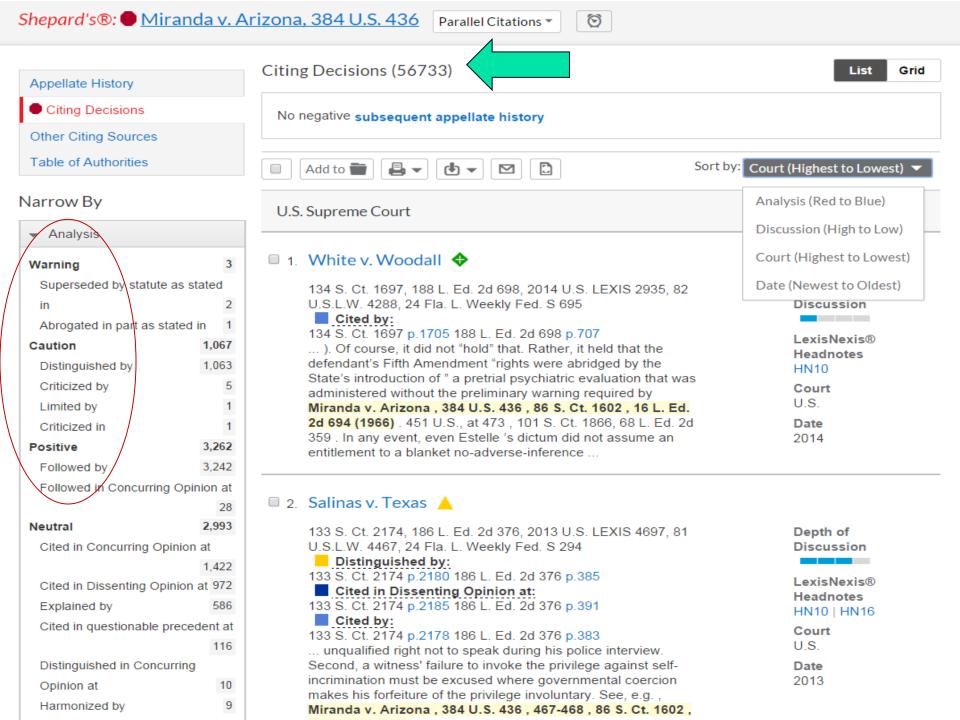

appealed to the U.S. Courts of Appeals or the U.S. Supreme Court (excluding appeals originating from agencies).

# Steps to Take

- Check subsequent and prior history
- Check negative cases
  - Are they in your jurisdiction?
  - Are they mandatory or persuasive authority?
  - Are they distinguishable from your case?
- Find other citing cases which may bolster your case

# Citator Publication History

- LEXIS -- Shepards
  - Begun in 1873 in paper, later cd-rom, and online,
  - cited references: cases, statutes, administrative regulations and decisions, secondary sources (such as ALR, law review articles)
- WESTLAW -- KeyCite
  - introduced in 1997, electronic only
  - cited references: cases, statutes, federal administrative regulations and decisions, ALR, law review articles

















### [671] WILLIAMS, Circuit Judge:

In response to the Supreme Court's decision in Miranda v. Arizona, 384 U.S. 436, 16 L. Ed. 2d 694, 86 S. Ct. 1602 (1966), the Congress of the United States enacted 18 U.S.C.A. § 3501 (West 1985), with the clear intent of restoring voluntariness as the test for admitting confessions in federal court. Although duly enacted by the United States Congress and signed into law by the President of the United States, the United States Department of Justice has steadfastly refused to enforce the provision. In fact, after initially "taking the Fifth" on the statute's constitutionality, the Department of Justice has now asserted, without explanation, that the provision is unconstitutional. With the issue squarely presented, we hold that Congress, pursuant to its