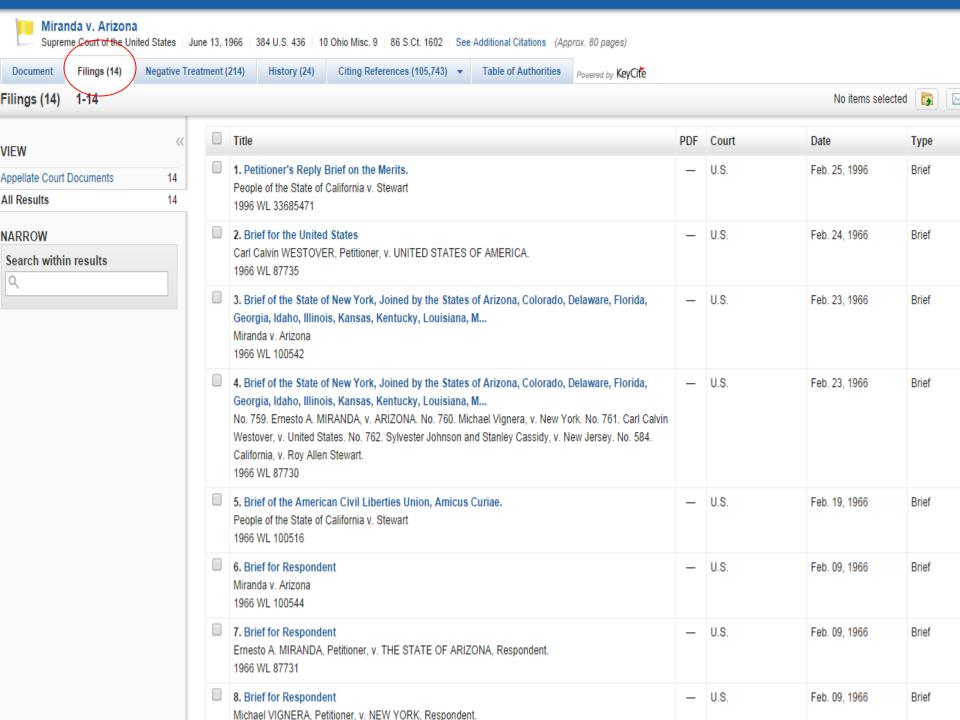

### What is a Citator?

- A tool which allows you to update your work.
- An index to cases (and other materials) which cite your case.
- In the citator, your case is the "cited reference" and the cases which mention it are the "citing references."