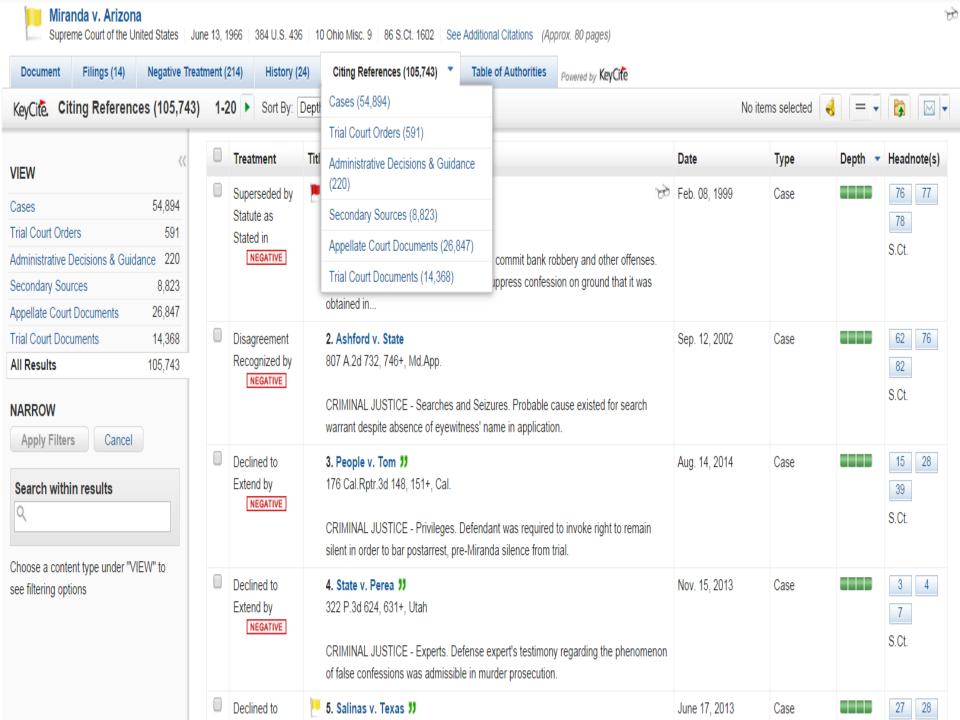

# What else do you need to know about the case? (cont.)

- Subsequent treatment of the case
  - How courts unrelated litigation treated the case
    - Different parties, similar facts, litigation
  - Holding criticized, distinguished, followed
- Other resources
  - Such as ALR, Law reviews

### What is a Citator?

- A tool which allows you to update your work.
- An index to cases (and other materials) which cite your case.
- In the citator, your case is the "cited reference" and the cases which mention it are the "citing references."