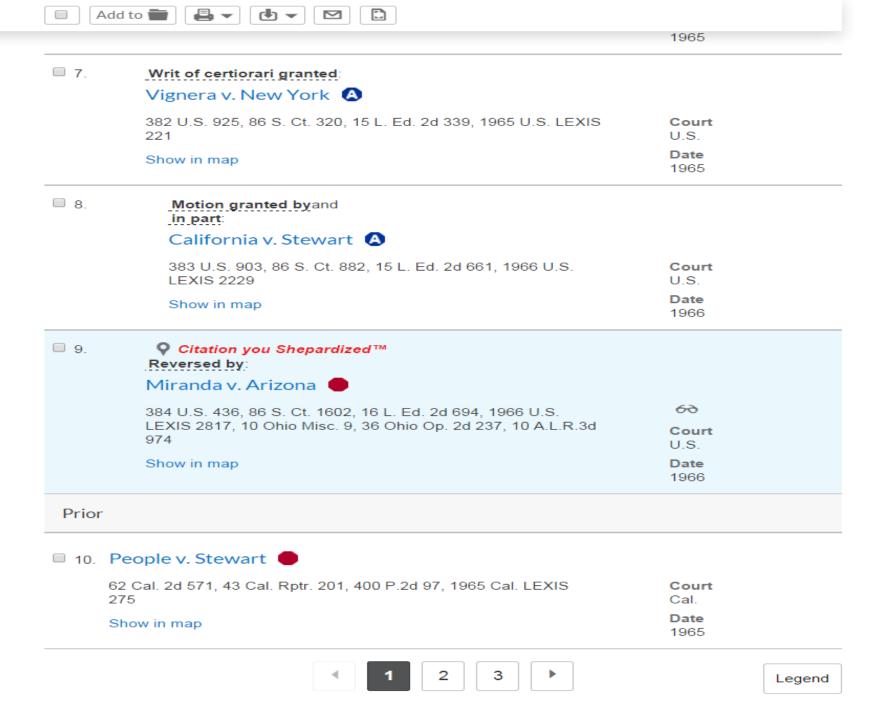

# What do you need to know about the case?

- Prior history of the case
- Subsequent history of the case
  - Same case on appeal
  - Same parties, facts, litigation
  - Affirmed, reversed, modified

Miranda v. Arizona,384 U.S. 436 (1966)

# What else do you need to know about the case? (cont.)

- Subsequent treatment of the case
  - How courts unrelated litigation treated the case
    - Different parties, similar facts, litigation
  - Holding criticized, distinguished, followed
- Other resources
  - Such as ALR, Law reviews