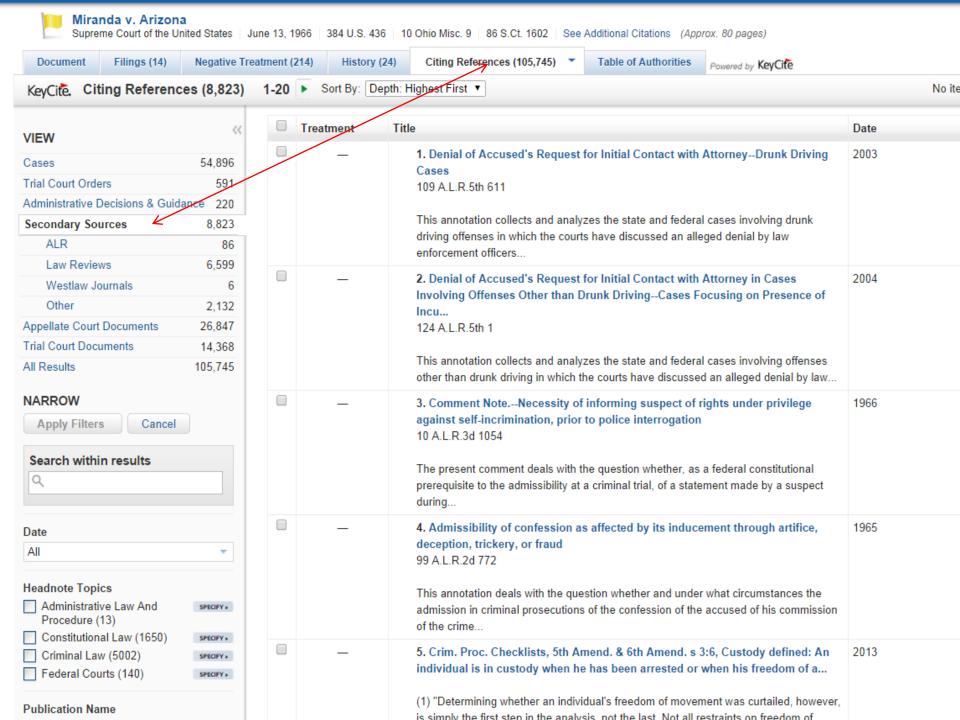

# What else do you need to know about the case? (cont.)

- Subsequent treatment of the case
  - How courts unrelated litigation treated the case
    - Different parties, similar facts, litigation
  - Holding criticized, distinguished, followed
- Other resources
  - Such as ALR, Law reviews