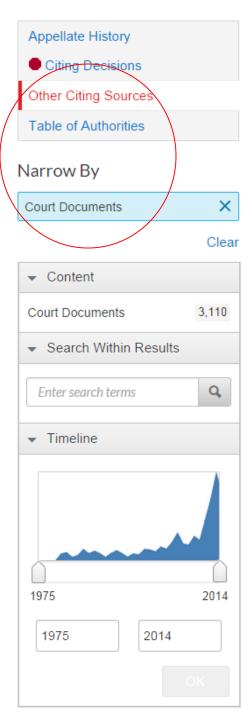

# What else do you need to know about the case? (cont.)

- Subsequent treatment of the case
  - How courts unrelated litigation treated the case
    - Different parties, similar facts, litigation
  - Holding criticized, distinguished, followed
- Other resources
  - Such as ALR, Law reviews