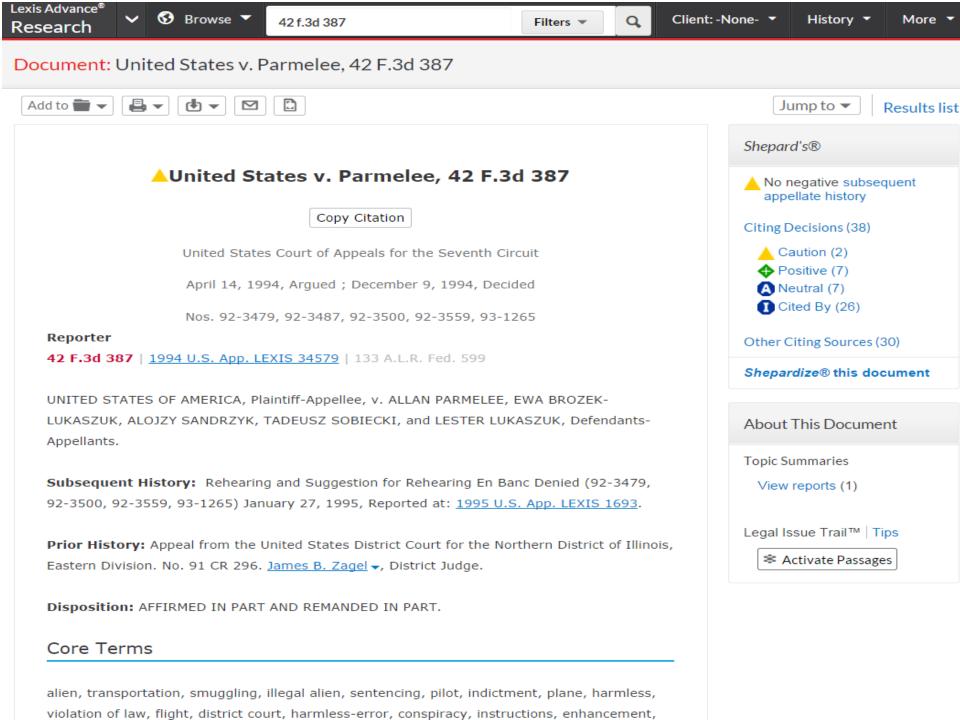

rt to consider expert testimony regarding the nature and extent of the accused's cognitive disabilities and whether a failure to consider all of the pertinent evidence constitutes a violation of the Fifth Amendment?

#### \*II PARTIES TO THE PROCEEDING

Petitioner, who was the appellee before the Court of Appeals for Crawford County, Ohio and the Appellant before the Supreme Court of



- Differences Between Keycite and Shepards
  - Westlaw: depth of treatment stars
  - organization of results
  - differing editorial analysis



- United States v. Parmelee, 42 F.3d 387 (1994)
  - Use Lexis and Westlaw to make sure this case is still good law
  - How many cases and secondary sources cited to this case
  - Use Table of Authorities to find the cases cited by <u>United States v. Parmelee</u>





Li arques that had his trial counsel done better research, he would have uncovered cases which supported a specific intent instruction. The cases he cites, however, both involve a specific intent instruction in cases involving the transportation or importing of illegal aliens. United States v. Parmelee, 42 F.3d 387, 391 (7th Cir. 1994), United States v. Nguyen, 73 F.3d 887 (9th Cir. 1995). In those cases the courts expressed concern about various hypothetical situations in which someone like a taxi driver or boat operator might transport an alien without any intent to violate the law. For example, in Nguyen, the court expressed concern about exposure to punishment for a boat operator who departed from a coastal port with permanent-resident aliens on board, entered international waters