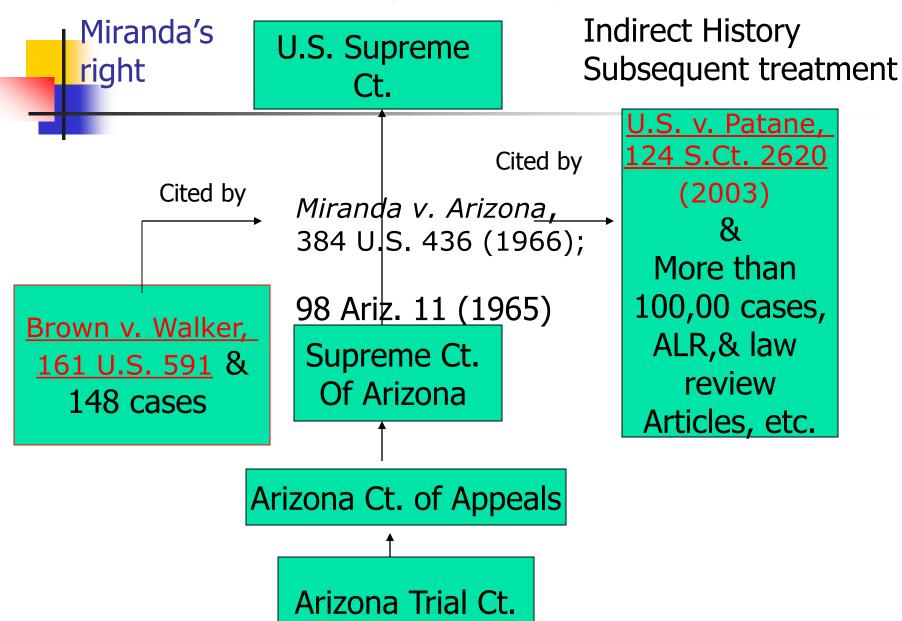

# What do you need to know about the case?

- Prior history of the case
- Subsequent history of the case
  - Same case on appeal
  - Same parties, facts, litigation
  - Affirmed, reversed, modified

Miranda v. Arizona,384 U.S. 436 (1966)

# What else do you need to know about the case? (cont.)

- Subsequent treatment of the case
  - How courts unrelated litigation treated the case
    - Different parties, similar facts, litigation
  - Holding criticized, distinguished, followed
- Other resources
  - Such as ALR, Law reviews

### Example:

Miranda v. Arizona, 384 U.S. 436 (1966)

Cited by *U.S. v. Patane*, 124 S.Ct. 2620 (2003) &

thousands of other similar cases,