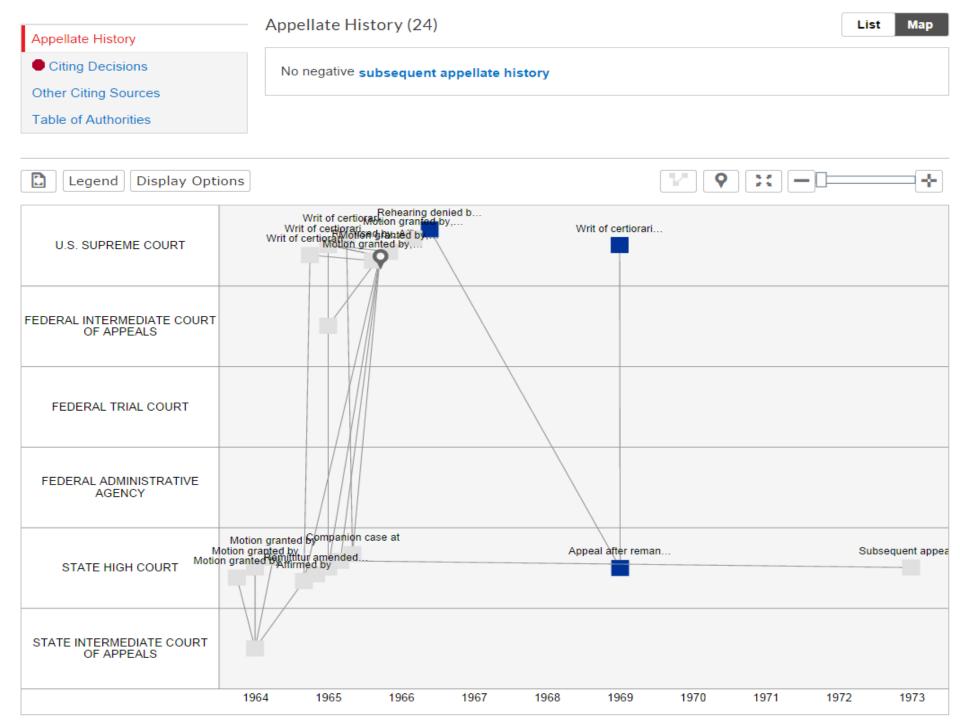

# What do you need to know about the case?

- Prior history of the case
- Subsequent history of the case
  - Same case on appeal
  - Same parties, facts, litigation
  - Affirmed, reversed, modified

Miranda v. Arizona,384 U.S. 436 (1966)

# What else do you need to know about the case? (cont.)

- Subsequent treatment of the case
  - How courts unrelated litigation treated the case
    - Different parties, similar facts, litigation
  - Holding criticized, distinguished, followed
- Other resources
  - Such as ALR, Law reviews