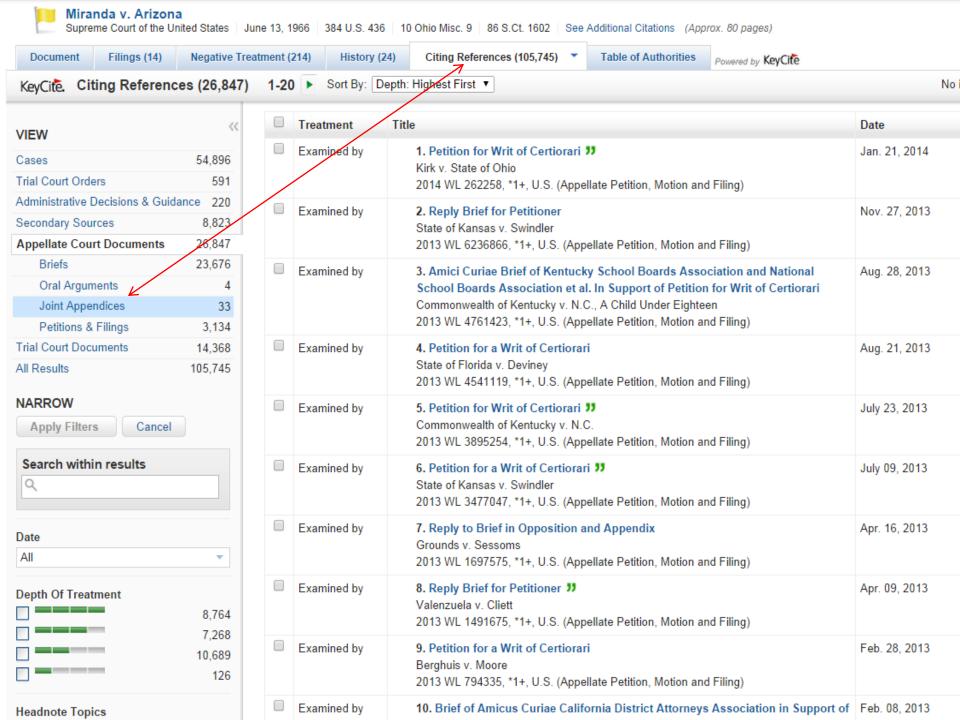

# What else do you need to know about the case? (cont.)

- Subsequent treatment of the case
  - How courts unrelated litigation treated the case
    - Different parties, similar facts, litigation
  - Holding criticized, distinguished, followed
- Other resources
  - Such as ALR, Law reviews