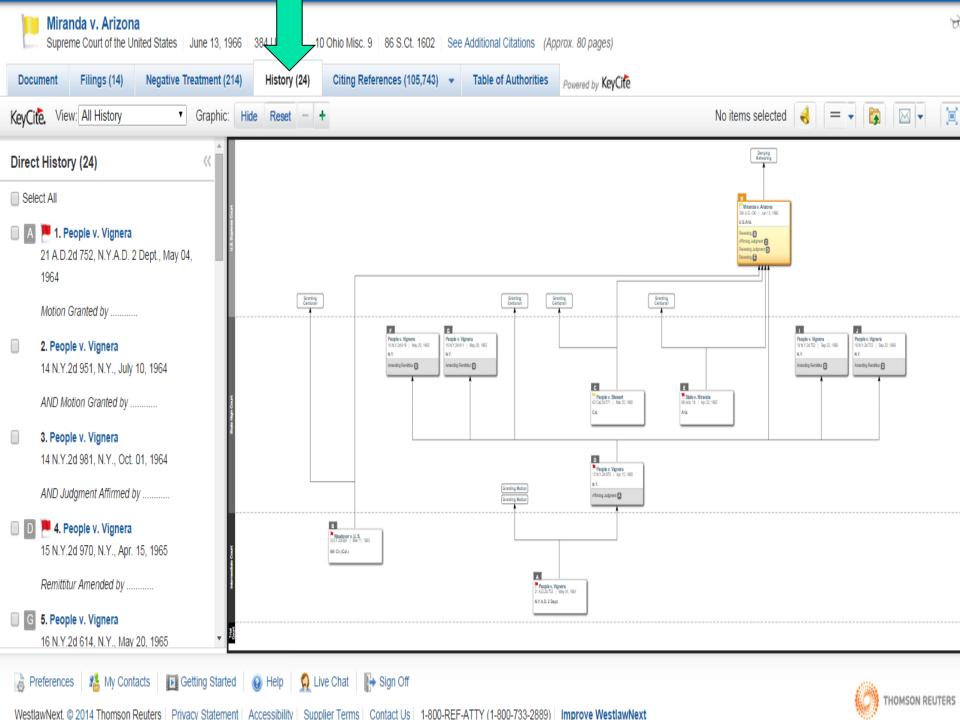

# What do you need to know about the case?

- Prior history of the case
- Subsequent history of the case
  - Same case on appeal
  - Same parties, facts, litigation
  - Affirmed, reversed, modified

Miranda v. Arizona,384 U.S. 436 (1966)

# What else do you need to know about the case? (cont.)

- Subsequent treatment of the case
  - How courts unrelated litigation treated the case
    - Different parties, similar facts, litigation
  - Holding criticized, distinguished, followed
- Other resources
  - Such as ALR, Law reviews