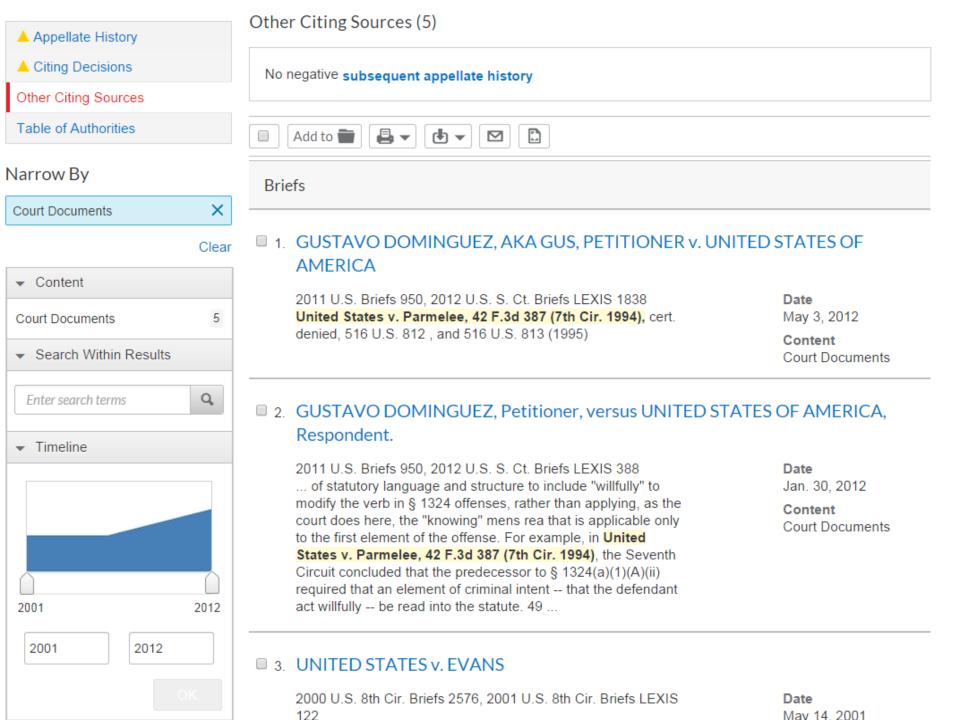

y the United States District Court for the Northern District of Illinois, James B. Zagel, J., of conspiring to transport illegal aliens within United States, and knowingly bringing aliens into United States at place other than designated port of entry, and they appealed. The Court of Appeals, Flaum, Circuit Judge, held that: (1) district court's failure to instruct jury that defendants knew they were furthering aliens' illegal entry by transporting them was harmless beyond reasonable doubt, and (2) evidence was insufficient to support finding that defendant pilot acted as manager or supervisor in smuggling ring to justify three-level increase in his sentencing level.

Affirmed in part and remanded in part.

Coffey, Circuit Judge, filed opinion concurring in part and dissenting in part.







Other Citing Sources (17)

No negative subsequent appellate history



Law Reviews and Periodicals

1. COMMENT: Silencing the Voices Of Battered Women: How Arizona's New Anti-Immigration Law "SB1070" Prevents Undocumented Women from Seeking Relief Under the Violence Against Women Act

47 Cal. W. L. Rev. 173
... law enforcement in Arizona would be unable to prosecute violent abusers in the community, making it more likely that the abuse would continue. On the other hand, federal courts have interpreted analogous federal law more narrowly. 179 See

United States v. Parmelee, 42 F.3d 387, 391 (7th Cir. 1994) ("
[The statute] could conceivably criminalize the actions of a cab

driver who transports in a routine commercial transaction an

individual who announces his illegal alien status du