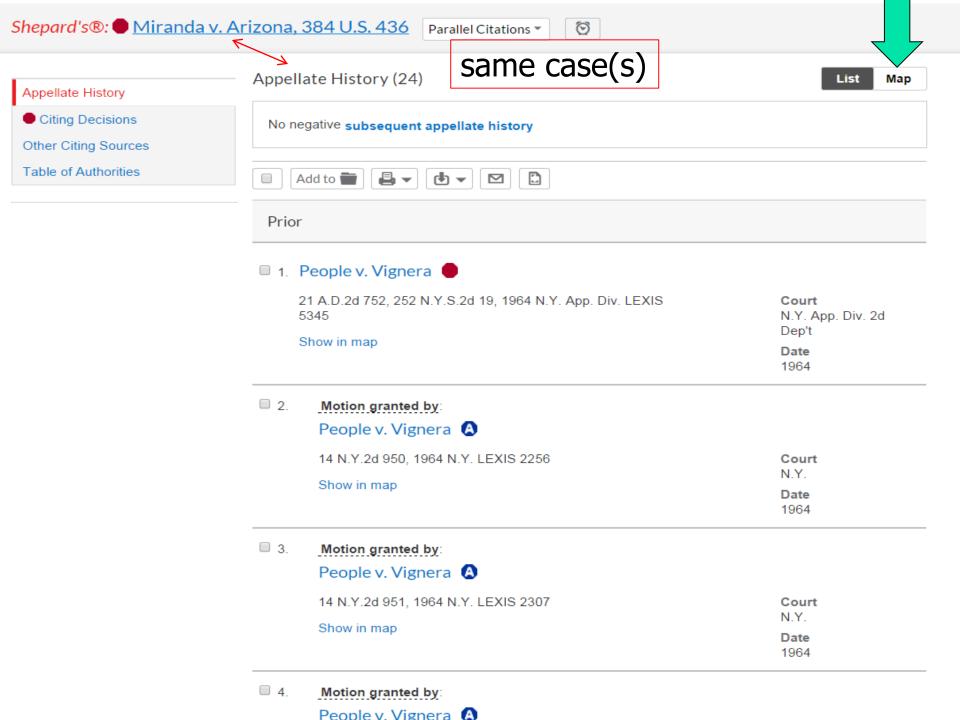

# What do you need to know about the case?

- Prior history of the case
- Subsequent history of the case
  - Same case on appeal
  - Same parties, facts, litigation
  - Affirmed, reversed, modified

Miranda v. Arizona,384 U.S. 436 (1966)

# What else do you need to know about the case? (cont.)

- Subsequent treatment of the case
  - How courts unrelated litigation treated the case
    - Different parties, similar facts, litigation
  - Holding criticized, distinguished, followed
- Other resources
  - Such as ALR, Law reviews