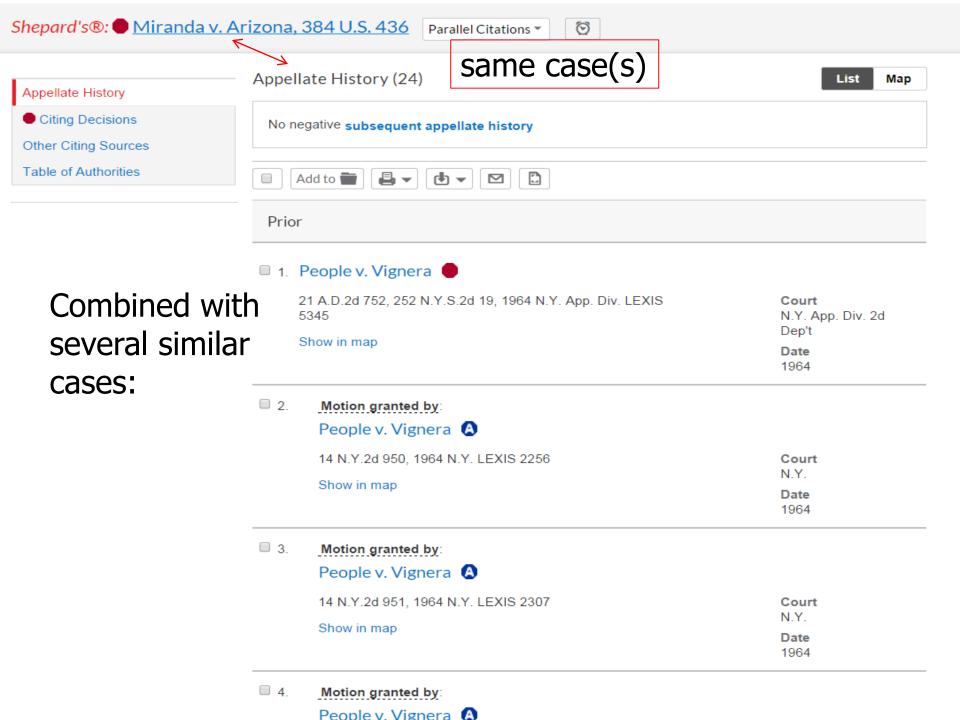

### What is a Citator?

- A tool which allows you to update your work.
- An index to cases (and other materials) which cite your case.
- In the citator, your case is the "cited reference" and the cases which mention it are the "citing references."