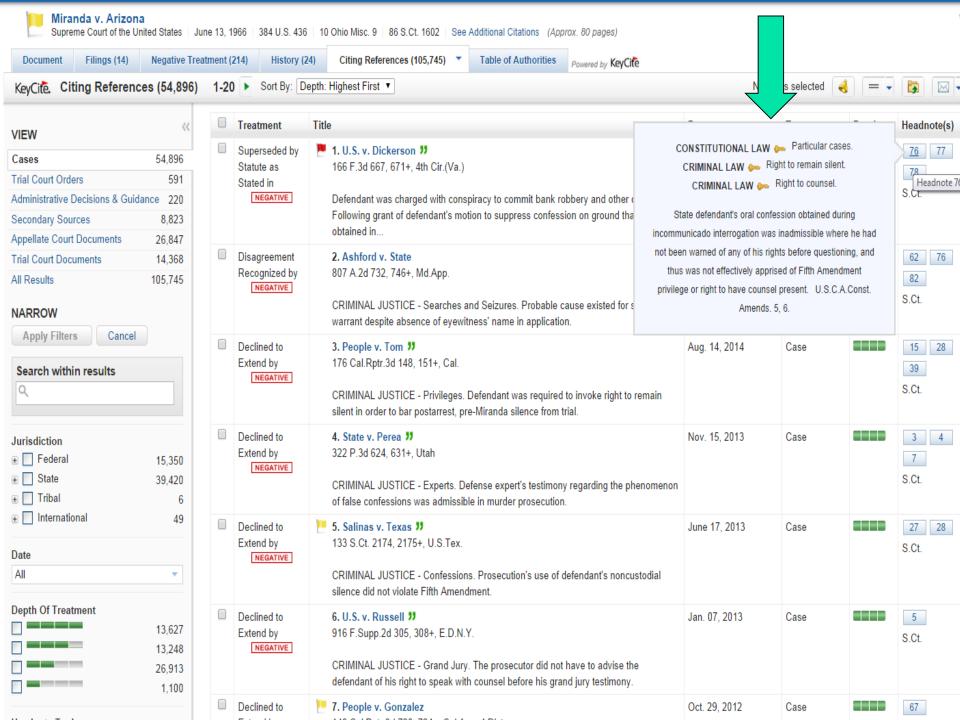

# What else do you need to know about the case? (cont.)

- Subsequent treatment of the case
  - How courts unrelated litigation treated the case
    - Different parties, similar facts, litigation
  - Holding criticized, distinguished, followed
- Other resources
  - Such as ALR, Law reviews

### Example:

Miranda v. Arizona, 384 U.S. 436 (1966)

Cited by *U.S. v. Patane*, 124 S.Ct. 2620 (2003) &

thousands of other similar cases,