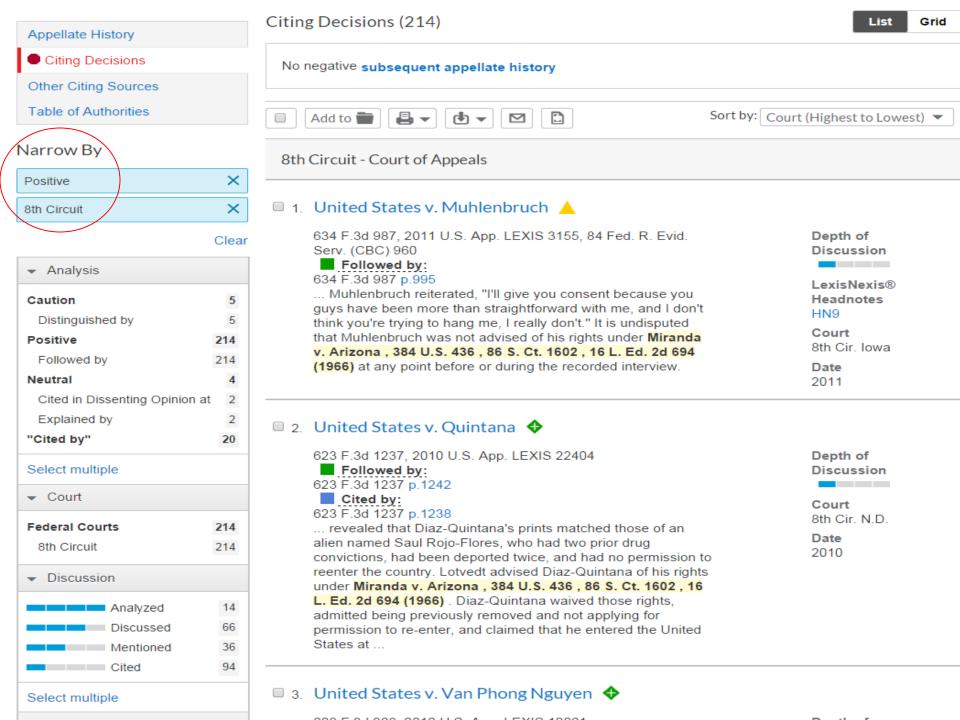

d signed into law by the President of the United States, the United States Department of Justice has steadfastly refused to enforce the provision. In fact, after initially "taking the Fifth" on the statute's constitutionality, the Department of Justice has now asserted, without explanation, that the provision is unconstitutional. With the issue squarely presented, we hold that Congress, pursuant to its power to establish the rules of evidence and procedure in the federal courts, acted well within its authority in enacting § 3501. As a consequence, § 3501, rather than Miranda, governs the admissibility of confessions in federal court. Accordingly, the district court erred in suppressing Dickerson's voluntary confession on the grounds that it was obtained in technical violation of Miranda.













manichorach that they would proceed to prepare a scarch warrant would need to remain at the police station until the warrant was secured to prevent Muhlenbruch from destroying or hiding the computer. Muhlenbruch then asked the officers whether his computer would be destroyed during the search. The officers explained that the computer would not be destroyed and Muhlenbruch replied that if he got his computer back, he would consent to the search. Later, Muhlenbruch reiterated, "I'll give you consent because you guys have been more than straightforward with me, and I don't think you're trying to hang [995] me, I really don't." It is undisputed that Muhlenbruch was not advised of his rights under Miranda v. Arizona, 384 U.S. 436, 86 S. Ct. 1602, 16 L. Ed. 2d 694 (1966) at any point