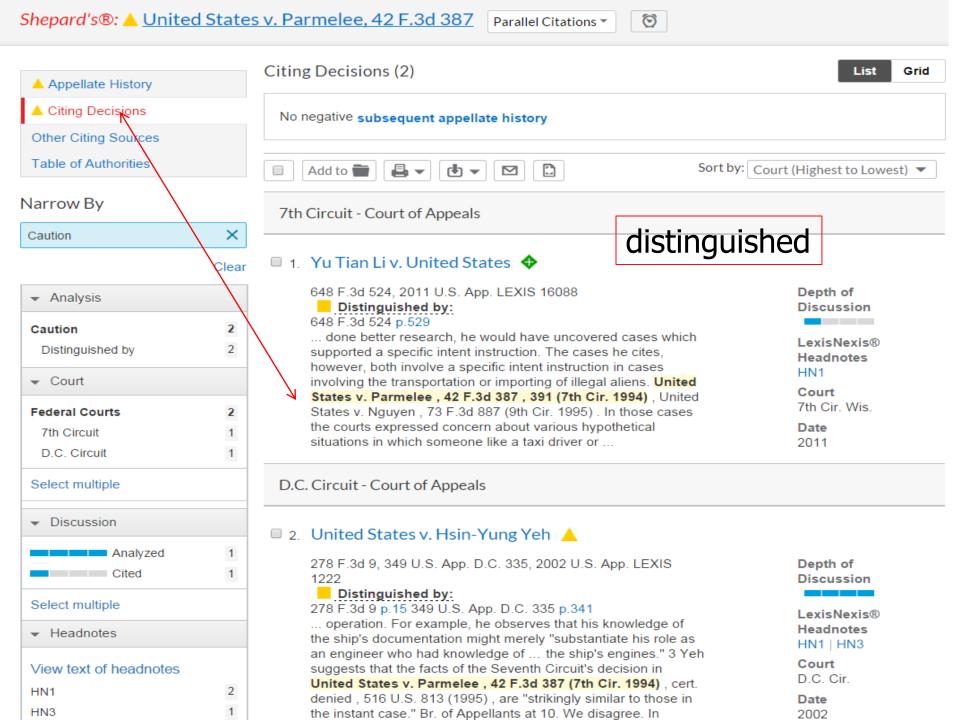

to consider expert testimony regarding the nature and extent of the accused's cognitive disabilities and whether a failure to consider all of the pertinent evidence constitutes a violation of the Fifth Amendment?

#### \*II PARTIES TO THE PROCEEDING

Petitioner, who was the appellee before the Court of Appeals for Crawford County, Ohio and the Appellant before the Supreme Court of



- Differences Between Keycite and Shepards
  - Westlaw: depth of treatment stars
  - organization of results
  - differing editorial analysis



- United States v. Parmelee, 42 F.3d 387 (1994)
  - Use Lexis and Westlaw to make sure this case is still good law
  - How many cases and secondary sources cited to this case
  - Use Table of Authorities to find the cases cited by <u>United States v. Parmelee</u>





Li arques that had his trial counsel done better research, he would have uncovered cases which supported a specific intent instruction. The cases he cites, however, both involve a specific intent instruction in cases involving the transportation or importing of illegal aliens. United States v. Parmelee, 42 F.3d 387, 391 (7th Cir. 1994), United States v. Nguyen, 73 F.3d 887 (9th Cir. 1995). In those cases the courts expressed concern about various hypothetical situations in which someone like a taxi driver or boat operator might transport an alien without any intent to violate the law. For example, in Nguyen, the court expressed concern about exposure to punishment for a boat operator who departed from a coastal port with permanent-resident aliens on board, entered international waters an