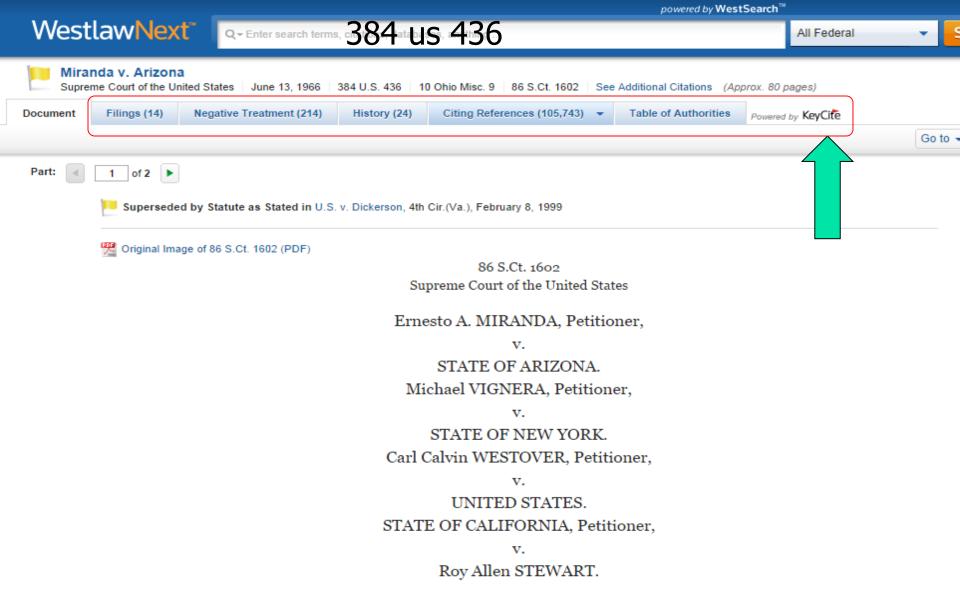

### What is a Citator?

- A tool which allows you to update your work.
- An index to cases (and other materials) which cite your case.
- In the citator, your case is the "cited reference" and the cases which mention it are the "citing references."