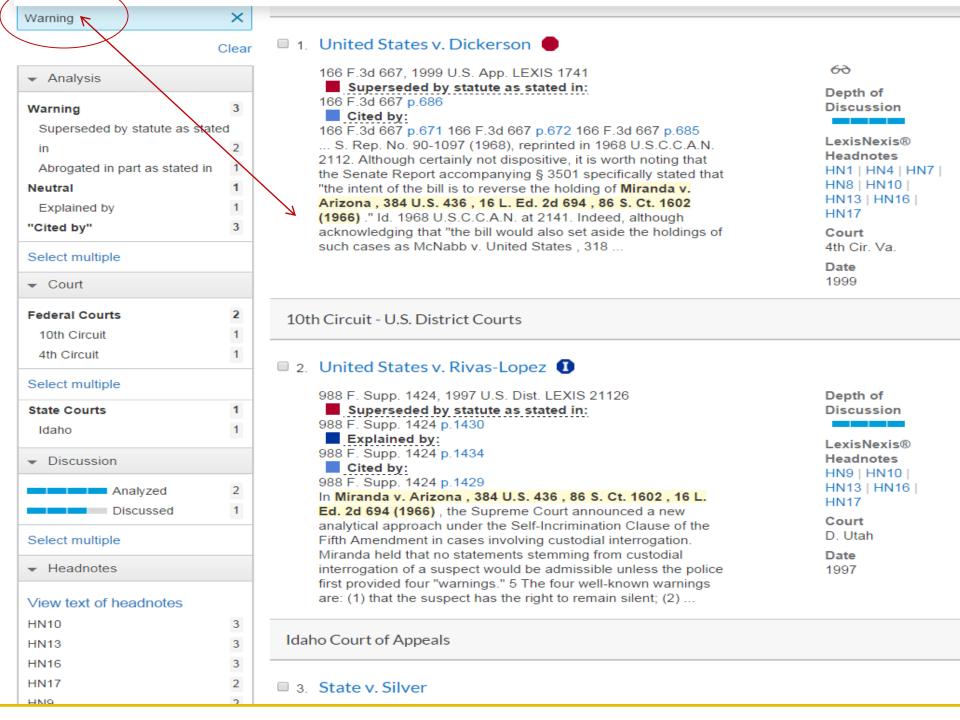

pealed to the U.S. Courts of Appeals or the U.S. Supreme Court (excluding appeals originating from agencies).

# Steps to Take

- Check subsequent and prior history
- Check negative cases
  - Are they in your jurisdiction?
  - Are they mandatory or persuasive authority?
  - Are they distinguishable from your case?
- Find other citing cases which may bolster your case

# Citator Publication History

- LEXIS -- Shepards
  - Begun in 1873 in paper, later cd-rom, and online,
  - cited references: cases, statutes, administrative regulations and decisions, secondary sources (such as ALR, law review articles)
- WESTLAW -- KeyCite
  - introduced in 1997, electronic only
  - cited references: cases, statutes, federal administrative regulations and decisions, ALR, law review articles

















### [671] WILLIAMS, Circuit Judge:

In response to the Supreme Court's decision in Miranda v. Arizona, 384 U.S. 436, 16 L. Ed. 2d 694, 86 S. Ct. 1602 (1966), the Congress of the United States enacted 18 U.S.C.A. § 3501 (West 1985), with the clear intent of restoring voluntariness as the test for admitting confessions in federal court. Although duly enacted by the United States Congress and signed into law by the President of the United States, the United States Department of Justice has steadfastly refused to enforce the provision. In fact, after initially "taking the Fifth" on the statute's constitutionality, the Department of Justice has now asserted, without explanation, that the provision is unconstitutional. With the issue squarely presented, we hold that Congress, pursuant to its p