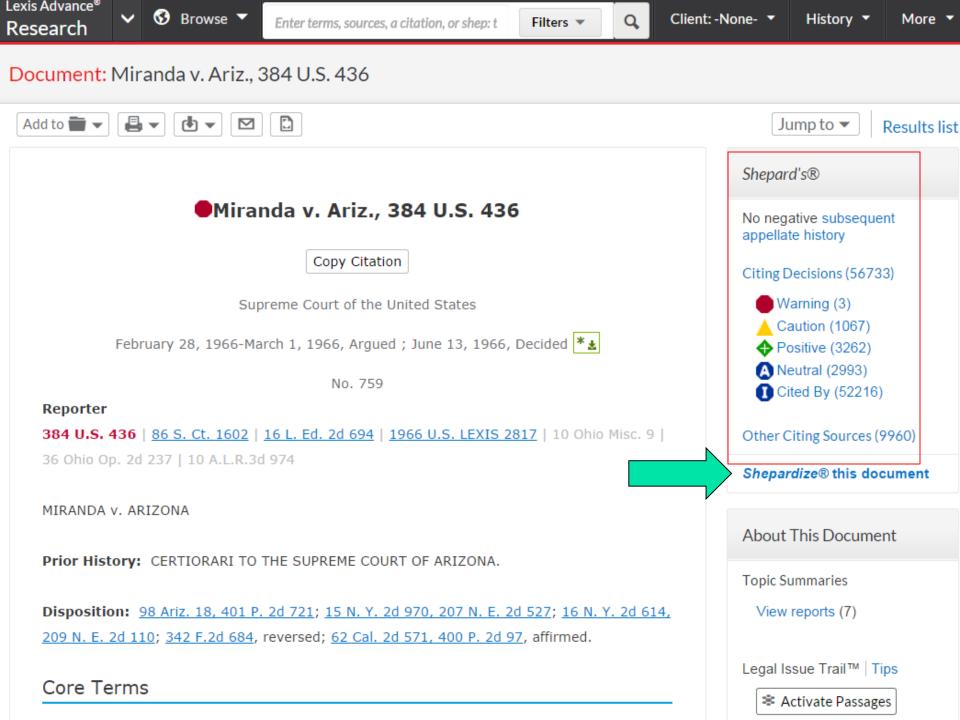

### What is a Citator?

- A tool which allows you to update your work.
- An index to cases (and other materials) which cite your case.
- In the citator, your case is the "cited reference" and the cases which mention it are the "citing references."