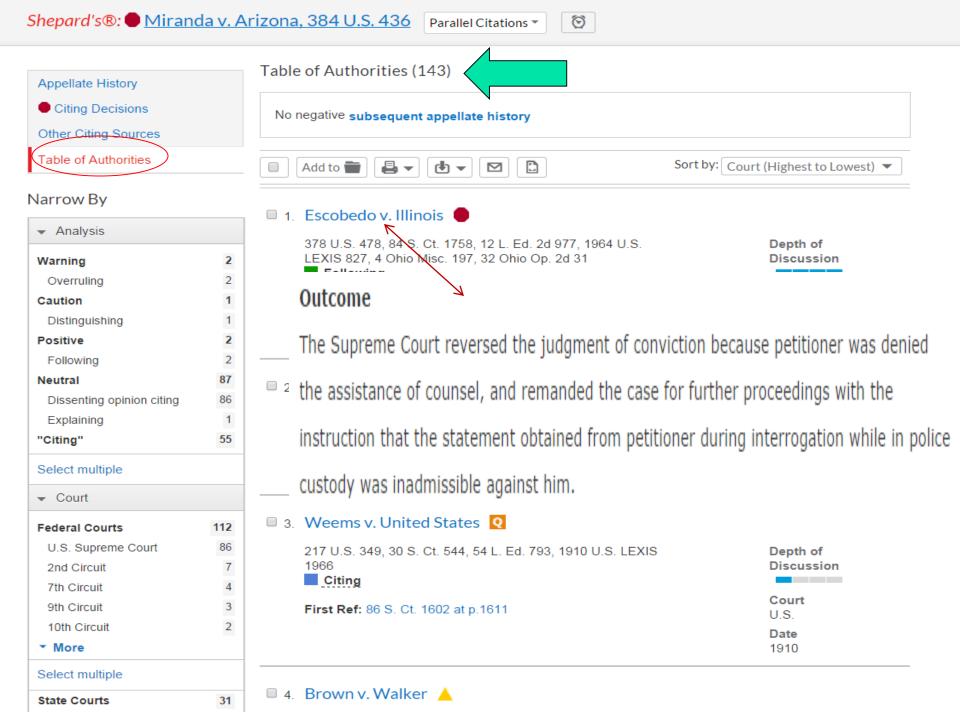

# What else do you need to know about the case? (cont.)

- Subsequent treatment of the case
  - How courts unrelated litigation treated the case
    - Different parties, similar facts, litigation
  - Holding criticized, distinguished, followed
- Other resources
  - Such as ALR, Law reviews