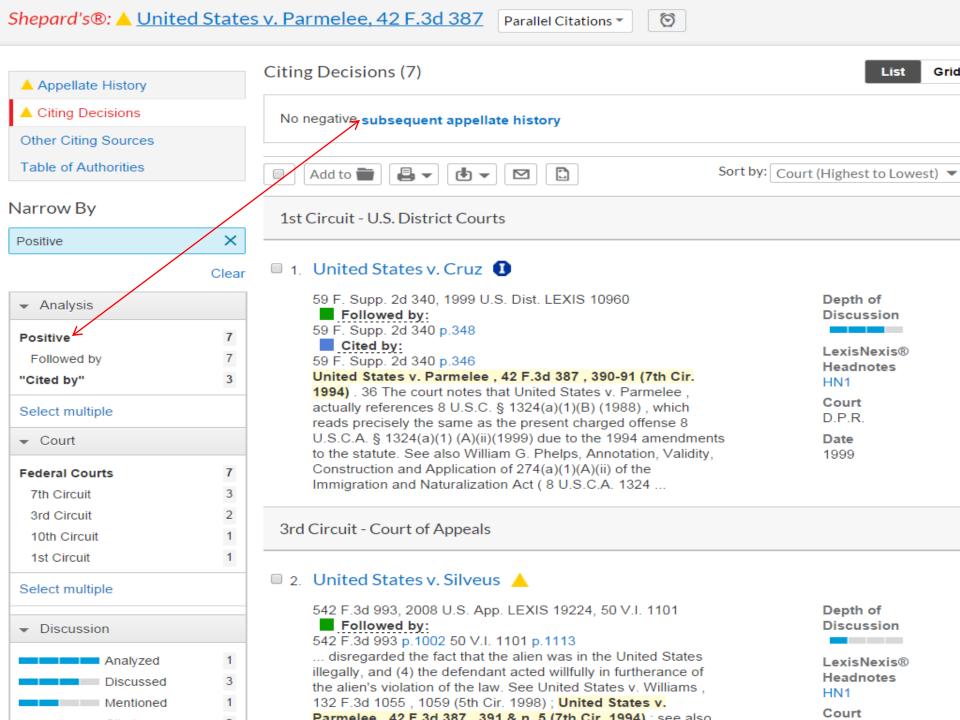

t violating the law. It is more difficult to imagine a situation in which one could knowingly harbor a known illegal alien without an intent to violate the law. If there were such a situation, the evidence in this case does not reflect it. At trial, the jurors heard evidence that one of the illegal aliens who lived at Li's house for several months divulged his status as an illegal alien to Li. They also heard how he shuttled his tenant/employees back and forth between the garage and the restaurant, how the curtains of the house remained closed at all times, how the defendant refused to tell investigating agents the names of his employees, and that the illegal employees were not asked to complete any paperwork, nor were they listed on any wage or employment records submitted to the state.





Allan PARMELEE, Ewa Brozek-Lukaszuk, Alojzy Sandrzyk, Tadeusz Sobiecki, and Lester Lukaszuk, Defendants-Appellants.

Go to

Nos. 92-3479, 92-3487, 92-3500, 92-3559 and 93-1265. Argued April 14, 1994. Decided Dec. 9, 1994. Rehearing and Suggestion for Rehearing En Banc Denied Jan. 27, 1995 in Nos. 92-3479, 92-3500, 92-3559, 93-1265.

Defendants were convicted by the United States District Court for the Northern District of Illinois, James B. Zagel, J., of conspiring to transport illegal aliens within United States, and knowingly bringing aliens into United States at place other than designated port of entry, and they appealed. The Court of Appeals, Flaum, Circuit Judge, held that: (1) district court's failure to instruct jury that defendants knew they were furthering aliens' illegal ent