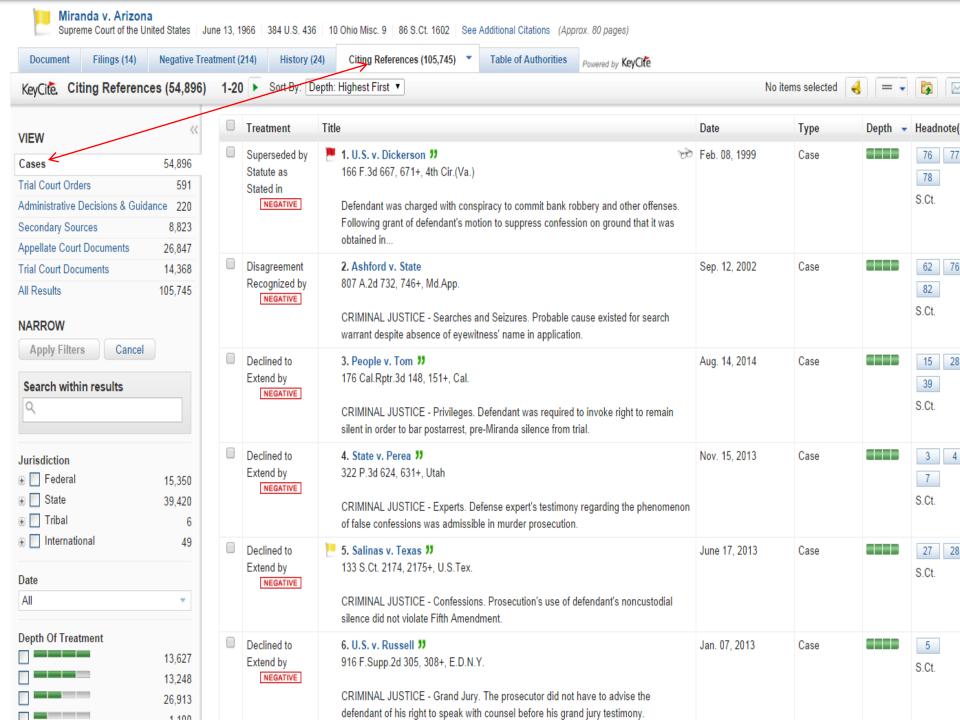

# What else do you need to know about the case? (cont.)

- Subsequent treatment of the case
  - How courts unrelated litigation treated the case
    - Different parties, similar facts, litigation
  - Holding criticized, distinguished, followed
- Other resources
  - Such as ALR, Law reviews

### What is a Citator?

- A tool which allows you to update your work.
- An index to cases (and other materials) which cite your case.
- In the citator, your case is the "cited reference" and the cases which mention it are the "citing references."