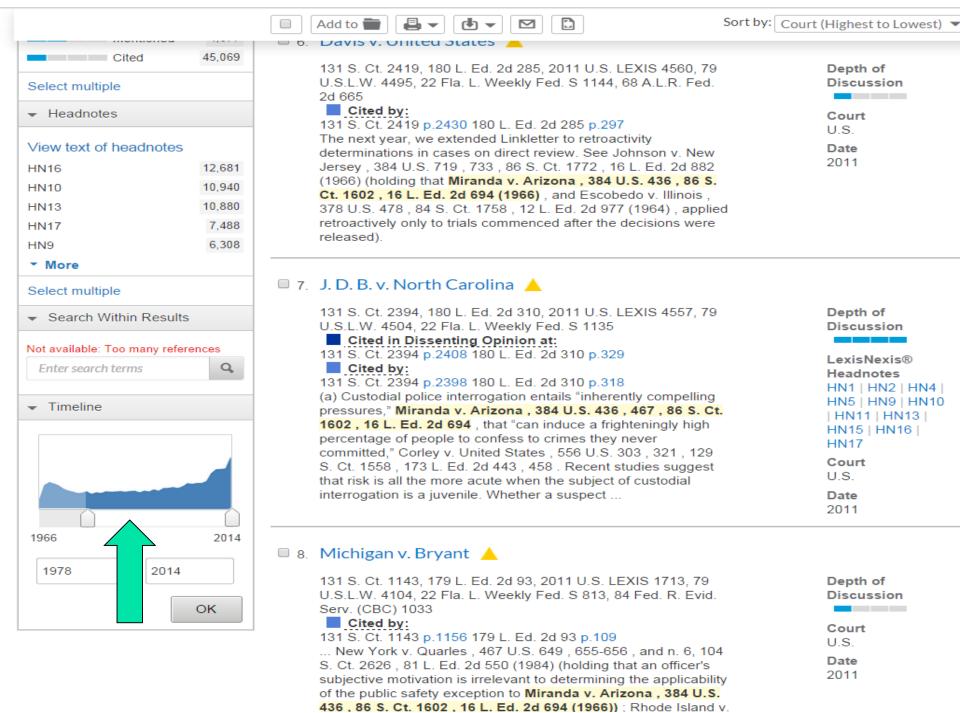

|                              |
| Discussed       | 3,859  |                                                                                                                                  |                              |
| Mentioned       | 4,677  | ■ 6. Davis v. United States 🛕                                                                                                    |                              |
| Cited           | 45,069 | <del>-</del>                                                                                                                     |                              |
| Select multiple |        | 131 S. Ct. 2419, 180 L. Ed. 2d 285, 2011 U.S. LEXIS 4560, 79<br>U.S.L.W. 4495, 22 Fla. L. Weekly Fed. S 1144, 68 A.L.R. Fed.     | Depth of<br>Discussion       |



2. Howes v. Fields

Cited in Concurring Opinion at

Cited in Dissenting Opinion at 373

543

132 S. Ct. 1181, 182 L. Ed. 2d 17, 2012 U.S. LEXIS 1077, 80 U.S.L.W. 4154, 23 Fla. L. Weekly Fed. S 126

Cited in Dissenting Opinion at:

132 S. Ct. 1181 p.1194 182 L. Ed. 2d 17 p.33

LexisNexis®

Discussion

Depth of



### Other Citing Sources (3110)

No negative subsequent appellate history

Briefs

### ■ 1. IRVING MAGANA GARCIA, PETITIONER, v. STATE OF TEXAS, RESPONDENT.

2014 U.S. Briefs 295, 2014 U.S. S. Ct. Briefs LEXIS 3175 In the context of a waiver of Miranda 3 Miranda v. Arizona, 384 U.S. 436 (1996). rights, the Supreme Court has explained that "the relinquishment of the [constitutional] right must have been voluntary in the sense that it was the product of a free and deliberate choice